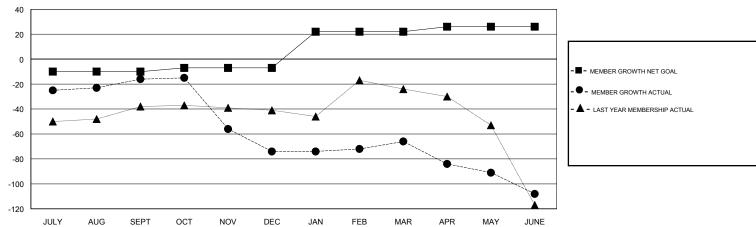

## GOALS AND ACTUAL MEMBERS CUMULATIVE

| DROPPED CLUBS: 2  DROPPED MEMBERS |     | 24 CLUBS OF 49 ADDED 1 OR MORE<br>NEW MEMBERS | GENDER DISTRIBUTION  MALE 625 (58.41%)  FEMALE 445 (41.59%)  Women Percentage Fiscal Year Goal: 40% |     |
|-----------------------------------|-----|-----------------------------------------------|-----------------------------------------------------------------------------------------------------|-----|
| DECEASED                          | 18  | CLICK HERE FOR CUMULATIVE  MEMBERSHIP DATA    | TOTAL FAMILY UNIT MEMBERS                                                                           | 239 |
| CLUB CANCELLED                    | 10  |                                               |                                                                                                     | 100 |
| OTHER                             | 174 |                                               | FAMILY MEMBERS PAYING HALF DUES                                                                     | 123 |
| TOTAL                             | 202 |                                               |                                                                                                     |     |