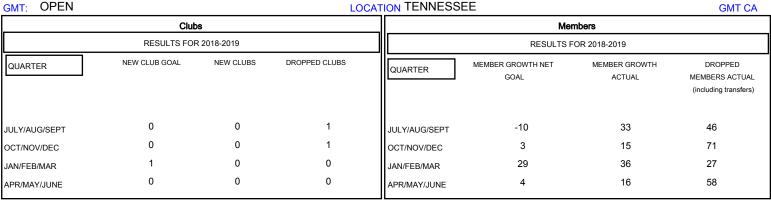

GMT: OPEN

## MONTHLY MEMBERSHIP PROGRESS REPORT

District 12 S

Results as of: 06/30/2019

## LOCATION TENNESSEE



## GOALS AND ACTUAL NEW CLUBS CUMULATIVE



## GOALS AND ACTUAL MEMBERS CUMULATIVE



| DROPPED CLUBS: 2  DROPPED MEMBERS |     | 24 CLUBS OF 49 ADDED 1 OR MORE<br>NEW MEMBERS | GENDER DISTRIBUTION  MALE 625 (58.41%)  FEMALE 445 (41.59%)  Women Percentage Fiscal Year Goal: 40% |     |
|-----------------------------------|-----|-----------------------------------------------|-----------------------------------------------------------------------------------------------------|-----|
| DECEASED                          | 18  | CLICK HERE FOR CUMULATIVE  MEMBERSHIP DATA    | TOTAL FAMILY UNIT MEMBERS                                                                           | 239 |
| CLUB CANCELLED                    | 10  |                                               |